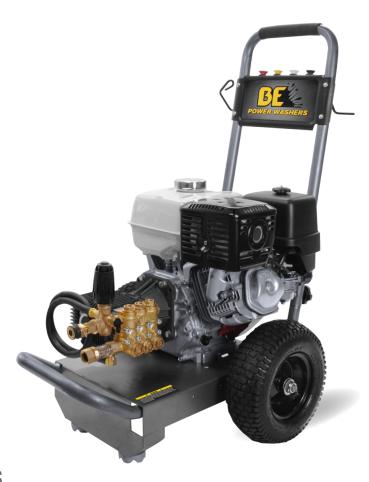

# **B4013HCS**

## **SPECIFICATIONS**

| PART#    | GPM | PSI  | DISPLACEMENT      | TRIPLEX PUMP   | UNLOADER |
|----------|-----|------|-------------------|----------------|----------|
| B4013HCS | 4.0 | 4000 | 389cc HONDA GX390 | COMET ZWD4040G | EXTERNAL |

### **ACCESSORIES INCLUDED**

| PART #        | DESCRIPTION                                                        |
|---------------|--------------------------------------------------------------------|
| 85.238.151    | <sup>3</sup> / <sub>8</sub> " 50' HIGH PRESSURE STEEL BRAIDED HOSE |
| 85.205.053    | 36" GUN/WAND/COUPLINGS                                             |
| 85.210.035BEP | #3.5 QUICK CONNECT NOZZLES: 0°,15°, 40°, SOAPER                    |

#### ■ ADDITIONAL INFO

- LOW PRESSURE CHEMICAL INJECTOR
- POWDER COATED STEEL FRAME PART# 85.600.125
- 13" PNEUMATIC TIRES PART# 85.660.106
- ENGINE OIL 10W 30 PART# 85.490.002
- PUMP OIL 30W NON DETERGENT PART# 85.490.000
- 1" KEYED SHAFT

#### **PUMP OPTIONS**

COMET ZWD4040 85.149.022B PUMP REBUILD KIT 73.149.022 REPLACEMENT UNLOADER

85.300.037

ENGINE WARRANTY

PUMP WARRANTY